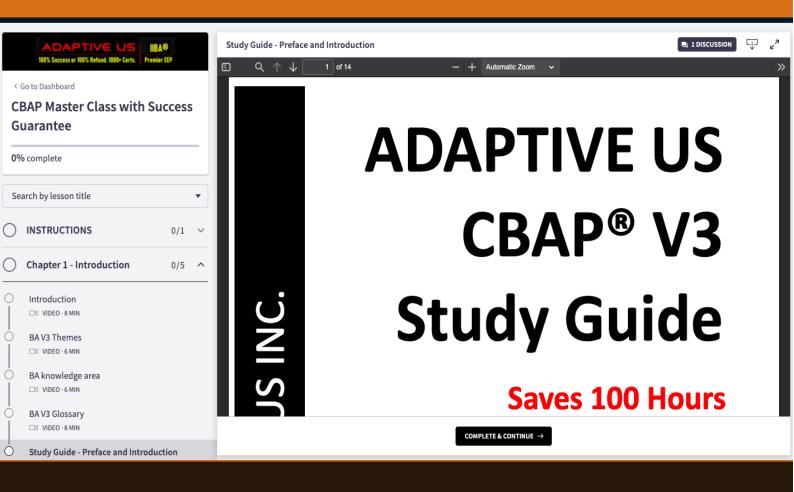

## **CBAP Courseware**

 Comprehensive 275 pages
 Certification Study Guide loaded with key terms, tips, techniques and crosswords to help you prepare for the certification exam.

2. The Study guide is created based on extensive research of the BABoK®V3 Guide by experts and it captures all the essentials from the exam perspective.

3. Presented in a very well-organized way, it's a great resource to help you prepare for examinations with minimal effort.

4. The concise, crisp study guide captures all

essentials in one document removing all duplications and redundancies.

5. Master the core knowledge areas, activities, tasks, deliverables, Stakeholders and their relationships.

6. Identify and master the principles, activities, tasks, techniques, and tips described in the BABOK®Guide v 3.0